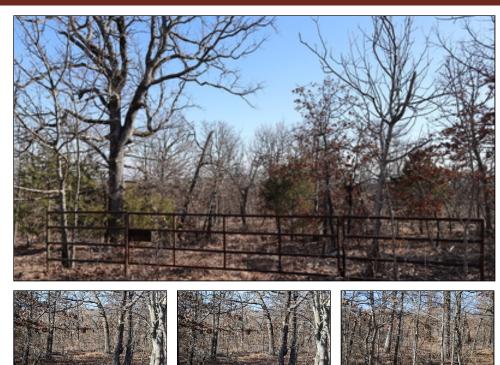

## Eufaula Lake 10-skb

A unique opportunity to acquire 10 acres in Double W Ranch Resort Addition on beautiful Eufaula Lake! Rural water and electricity are available. This land tract consists of four lots and could be subdivided and is just minutes from the water. Eufaula Lake offers so many recreational opportunities such as: fishing, boating, skiing, and swimming. The town of Eufaula is quaint and provides shopping, antiquing, dining, a large marina, and Jelly Stone recreational/water park for the kids. There are also many other fun things to do in the area. To view this property call Sandy Brock Bahe at 918-470-4710 or Toll Free at 844-WCR-LAND.

## **Property Highlights**

Acreage: 10 acres m/l

**Location:** 2 hrs. E of OKC, 1.5 hrs. S. Tulsa, OK

Closest Town: Eufaula

Access: County Road

Taxes: \$164.00

**Topography:** Flat to Rolling, very wooded

**Improvements:** Some fencing, and gates

**Utilites:** Rural water line on the S. at the road

**Development Potential** These four lots could be subdivided

The information above is from sources deemed reliable, but no warranty or representation is as to its accuracy by the Seller and WCR Land Brokers Marketing Network, LLC (WCR LBMN) and affiliated Brokers. Seller and WCR LBMN expressly disclaim any liability for errors, omissions or changes regarding any information provided for this property. Grass production and carrying capacity vary according to management practices. Water availability will vary by climatic conditions. Surface and Ground water usage may need State Permits. All maps are for illustration only. All offerings, pricing, and information are subject to change at anytime. Copyright 2005-2025 All Rights Reserved