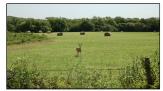

## **Skyview Recreation 155**

\$542,500.00

155 acres borders Skyview and East Tower County roads. Long Creek runs through the property. 2 stocked ponds. Abundant whitetail deer, turkey, and hogs. Atoka county is known for its high deer densities. The owner currently cuts approximately 120 bales per cutting. Several homesites with views. Electrically and water at the county

**Taxes:** \$223

Topography: flat to rolling

hills

**Improvements:** fenced, ponds

**Forage:** bermuda, Rye, Clover, and Native Grass

Capacity: 20 cow/calf pairs

Water: ponds and creek
Wildlife: Whitetail deer,

turkey and hogs

The information above is from sources deemed reliable, but no warranty or representation is as to its accuracy by the Seller and WCR Land Brokers Marketing Network, LLC (WCR LBMN) and affiliated Brokers. Seller and WCR LBMN expressly disclaim any liability for errors, omissions or changes regarding any information provided for this property. Grass production and carrying capacity vary according to management practices. Water availability will vary by climatic conditions. Surface and Ground water usage may need State Permits. All maps are for illustration only. All offerings, pricing, and information are subject to change at anytime. Copyright 2005-2025 All Rights Reserved