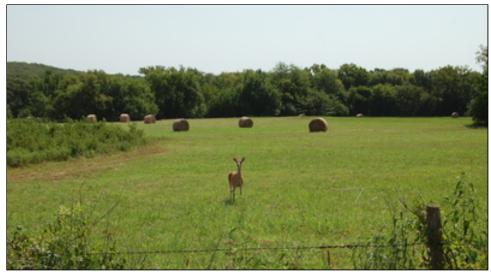

## **Skyview Recreation 155**

\$542,500.00

155 acres borders Skyview and East Tower County roads. Long Creek runs through the property. 2 stocked ponds. Abundant whitetail deer, turkey, and hogs. Atoka county is known for its high deer densities. The owner currently cuts approximately 120 bales per cutting. Several homesites with views. Electrically and water at the county

**Taxes:** \$223

Topography: flat to rolling

hills

**Improvements:** fenced, ponds

**Forage:** bermuda, Rye, Clover, and Native Grass

Capacity: 20 cow/calf pairs

Water: ponds and creek
Wildlife: Whitetail deer,

turkey and hogs

The information above is from sources deemed reliable, but no warranty or representation is as to its accuracy by the Seller and WCR Land Brokers Marketing Network, LLC (WCR LBMN) and affiliated Brokers. Seller and WCR LBMN expressly disclaim any liability for errors, omissions or changes regarding any information provided for this property. Grass production and carrying capacity vary according to management practices. Water availability will vary by climatic conditions. Surface and Ground water usage may need State Permits. All maps are for illustration only. All offerings, pricing, and information are subject to change at anytime. Copyright 2005-2025 All Rights Reserved