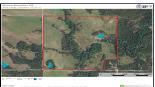

## **Skyview Recreation 155**

\$542,500.00

155 acres borders Skyview and East Tower County roads. Long Creek runs through the property. 2 stocked ponds. Abundant whitetail deer, turkey, and hogs. Atoka county is known for its high deer densities. The owner currently cuts approximately 120 bales per cutting. Several homesites with views. Electrically and water at the county

road.

Up to an additional 320 acres are available, if you're looking for more acreage. Mineral rights can be purchased for an additional price.

## **Property Highlights**

Price Per Acre: 3,500

Acreage: 155

Location: Skyview Rd and

East Tower Road

Closest Town: Coalgate, OK

**Access:** Maintained County

Road