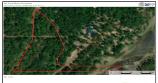

## **Property Highlights**

Acreage: 4.41 Acres

**Location:** 3 hrs. to Dallas, 20 min. N. of Hochatown, OK

**Closest Town:** Smithville,

OK

Access: County road, and

deeded easement

Taxes: \$367.49