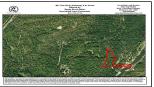

## **Property Highlights**

Acreage: 4.41 Acres

**Location:** 3 hrs. to Dallas, 20 min. N. of Hochatown, OK

**Closest Town:** Smithville,

OK

Access: County road, and

deeded easement

Taxes: \$367.49