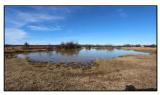

## **Hoyt Arena Ranchette 36-MP**

\$280,000.00

Nestled in the quiet Hoyt community near the Eufaula Dam and Canadian River, this 36 acre ranchette has quick access to Highway 9 and the communities of Stigler and Eufaula, Oklahoma, The property features 90 percent open pastures with native grasses that borders a timber lined cove which supports local wildlife including deer that frequent the property. The unique amenities include: a brand new steel framed 40x180 ft arena ready to be finished to your liking with access to water and electricity, newer pole barns that include stables, a shop area, tack room and 2 turn out paddocks. The two stocked ponds provide abundant water for livestock and wildlife. This property also boasts two cross fenced pastures with all new fencing and a 1296 square foot 3 bedroom 1.5 bath home with a bonus room that includes a walk in closet and an in ground storm shelter on site. This is quiet country living at it's best!! Move in ready! Call Melanie Pennebaker @ 918-448-2001 to schedule a showing.

Water: 2 large ponds

**Wildlife:** deer, turkey, and native wildlife frequent

Utilites: county water and

electric

The information above is from sources deemed reliable, but no warranty or representation is as to its accuracy by the Seller and WCR Land Brokers Marketing Network, LLC (WCR LBMN) and affiliated Brokers. Seller and WCR LBMN expressly disclaim any liability for errors, omissions or changes regarding any information provided for this property. Grass production and carrying capacity vary according to management practices. Water availability will vary by climatic conditions. Surface and Ground water usage may need State Permits. All maps are for illustration only. All offerings, pricing, and information are subject to change at anytime. Copyright 2005-2025 All Rights Reserved