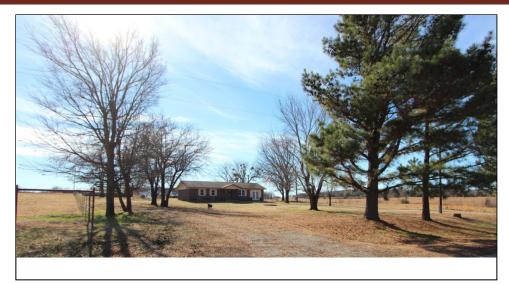

## **Hoyt Arena Ranchette 36-MP**

\$280,000.00

Nestled in the quiet Hoyt community near the Eufaula Dam and Canadian River, this 36 acre ranchette has quick access to Highway 9 and the communities of Stigler and Eufaula, Oklahoma, The property features 90 percent open pastures with native grasses that borders a timber lined cove which supports local wildlife including deer that frequent the property. The unique amenities include: a brand new steel framed 40x180 ft arena ready to be finished to your liking with access to water and electricity, newer pole barns that include stables, a shop area, tack room and 2 turn out paddocks. The two stocked ponds provide abundant water for livestock and wildlife. This property also boasts two cross fenced pastures with all new fencing and a 1296 square foot 3 bedroom 1.5 bath home with a bonus room that includes a walk in closet and an in ground storm shelter on site. This is quiet country living at it's best!! Move in ready! Call Melanie Pennebaker @ 918-448-2001 to schedule a showing.