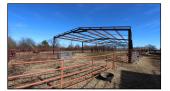

## **Hoyt Arena Ranchette 36-MP**

\$280,000.00

Nestled in the quiet Hoyt community near the Eufaula Dam and Canadian River, this 36 acre ranchette has quick access to Highway 9 and the communities of Stigler and Eufaula, Oklahoma, The property features 90 percent open pastures with native grasses that borders a timber lined cove which supports local wildlife including deer that frequent the property. The unique amenities include: a brand new steel framed 40x180 ft arena ready to be finished to your liking with access to water and electricity, newer pole barns that include stables, a shop area, tack room and 2 turn out paddocks. The two stocked ponds provide abundant water for livestock and wildlife. This property also boasts two cross fenced pastures with all new fencing and a 1296 square foot 3 bedroom 1.5 bath home with a bonus room that includes a walk in closet and an in ground storm shelter on site. This is quiet country living at it's best!! Move in ready! Call Melanie Pennebaker @ 918-448-2001 to schedule a showing.

flat gentle pastures

**Improvements:** New fencing,

Arena, and barns!!

Home Sqft: 1296

**Bedrooms:** 3

**Baths:** 1.5

Forage: native grasses

Capacity: 10-15 pairs