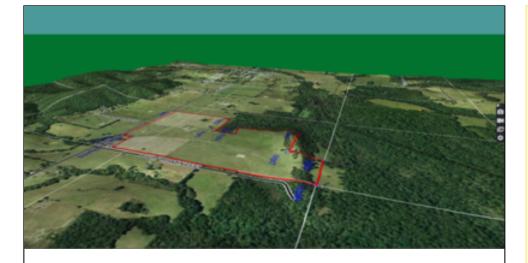

## Leflore Ranchland 147-rb

This is the perfect combination ranch in one of most beautiful and scenic areas of Oklahoma. Gentlemen rancher's ideal surroundings, cattle, horses, chickens, cattle dog, Shed hunting dogs, gardens and storm shelter. Modern 4 bedroom, 2 bath house, paved county road access, corrals and working area for cattle. Electricity and rural water with an additional water well. Youth jungle gym area and dog kennel. Beautiful lush pastures and exceptional wildlife hunting bordering the Wister Wild Life Management Area. Wister WMA covers 35,500 acres of central Leflore and eastern Latimer Counties in southeastern Oklahoma. Located around the 7,000 acre Wister Reservoir, along and either side of Hwy. 59 and 271 south, south of the towns of Wister and Heavener. The area is a mixture of river bottoms, upland and foothills. Bottomland consists mainly of Oaks and other hardwood species. Upland sites are a mixture of small fields of native grass, greenbrier and sumac. Foothills consist of post oak, hickory and pine. The Poteau and Fourche Maline Rivers run through the east and west portions of the area and offers a good example of bottom land hardwoods floodplain. The average annual precipitation for the area is about 50 inches.

## **Property Highlights**

\$599,000.00

Acreage: 147

Closest Town: LeFlore

Access: Paved County Road

**Topography:** Meadows to higher elevation

**Improvements:** Home, Dog Kennel, Storm Cellar, Large Porch