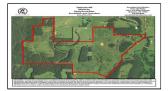

## **Tahlequah Ranch 466-SKB**

\$1,281,500.00

This 466 acre ranch is covered in Bermuda Grass, Korea Lespedeza, Clovers, native grasses and some Fescue. This combination contains grasses that start early and remain late into the growing season. Eight ponds supply abundant water for the livestock and wildlife. Cross-fencing allows for rotational grazing. Access via a county road along part of the east boundary and on the north side of the property makes it easy to get trucks, trailers and haying equipment onto the property. This is not only a productive ranch, but also a very aestitically appealing property with gently rolling terrain and views of the surrounding foot hills. There is enough forrested area to attract and provide cover for deer, turkey and other indeginous wildlife. Electricity is available at the road frontage. Homes in the area utilize well water. Call Sandy Brock Bahe at 918-470-4710 or Toll Free at 844-WCR-LAND.

## **Property Highlights**

Price Per Acre: 2,750.00

Acreage: 466 Acres

**Location:** 1.75 hrs. SE of

Tulsa, OK

Closest Town: Tahlequah, OK

**Taxes:** \$511.82/year

Topography: Very gently

rolling to hilly

Improvements: Fencing,

ponds

**Forage:** Bermuda grass, Korean Lespedeza, native

Capacity: 80 to 100 pair

Water: Ponds, seasonal stream

**Wildlife:** Whitetail deer, turkey, dove, squirrels,other