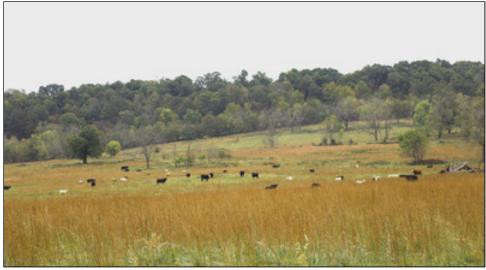

## **Tahlequah Ranch 466-SKB**

\$1,281,500.00

This 466 acre ranch is covered in Bermuda Grass, Korea Lespedeza, Clovers, native grasses and some Fescue. This combination contains grasses that start early and remain late into the growing season. Eight ponds supply abundant water for the livestock and wildlife. Cross-fencing allows for rotational grazing. Access via a county road along part of the east boundary and on the north side of the property makes it easy to get trucks, trailers and haying equipment onto the property. This is not only a productive ranch, but also a very aestitically appealing property with gently rolling terrain and views of the surrounding foot hills. There is enough forrested area to attract and provide cover for deer, turkey and other indeginous wildlife. Electricity is available at the road frontage. Homes in the area utilize well water. Call Sandy Brock Bahe at 918-470-4710 or Toll Free at 844-WCR-LAND.

## **Property Highlights**

Price Per Acre: 2,750.00

Acreage: 466 Acres

**Location:** 1.75 hrs. SE of

Tulsa, OK

Closest Town: Tahlequah, OK

**Taxes:** \$511.82/year

Topography: Very gently

rolling to hilly

Improvements: Fencing,

ponds

**Forage:** Bermuda grass, Korean Lespedeza, native

Capacity: 80 to 100 pair

Water: Ponds, seasonal stream

**Wildlife:** Whitetail deer, turkey, dove, squirrels,other