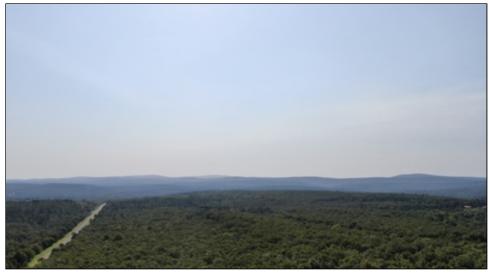

## **Higgins Retreat 60-SKB**

\$120,000.00

60 beautiful wooded acres with Highway frontage and county road access. The terrain is gently wooded, forested land with primarily hardwood trees like Oak, and Hickory. Located in an area known for big Whitetail, the property has other wooded lands on all sides. Electricity is about 400 feet off the SW corner of the property. Rural water is not available, so residents in the area utilize water wells. Even with the highway frontage there is plenty of room to allow for privacy. Call Sandy Brock Bahe at 918-4270-4710 or toll free at 844-WCR-LAND.

**Taxes:** \$34.45/Year

Topography: Gently rolling

wooded terrain.

Forage: Native grasses under

the trees

Water: Seasonal stream

**Wildlife:** Whitetail deer, turkey, squirrels, etc.

**Development Potential** The property could be subdivided