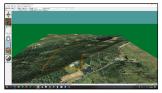

## **Garden Creek Hunting Retreat 140-rb**

This area of Pittsburg County is known for trophy Bucks and wild turkeys. This property is a hunting parcel with frontage on Highway 63 with a high ridge that hides the rest of the property from road hunters and holds deer with 1-4 acre pond and 2 one acre ponds. Property slopes down to the Garden Creek. Second place Pittsburg County's total of 3,765. Pittsburg County has been second or third in the deer harvest totals for the past four years. 3D aerials and topos available Pipeline clearings make for natural shooting lanes. Electricity is only about 800' and Rural water is available. Only 35 minutes to a Walmart and hospitals with paved roads.

## **Property Highlights**

Price Per Acre: 1350

Acreage: 140

Location: 35 miles South of McAlester, OK

Closest Town: Blanco

Access: State Highway

Taxes: \$approximately \$300 -2019

Topography: Rolling elevations