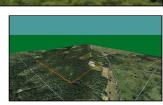

## **Garden Creek Hunting Retreat 140-rb**

This area of Pittsburg County is known for trophy Bucks and wild turkeys. This property is a hunting parcel with frontage on Highway 63 with a high ridge that hides the rest of the property from road hunters and holds deer with 1-4 acre pond and 2 one acre ponds. Property slopes down to the Garden Creek. Second place Pittsburg County's total of 3,765. Pittsburg County has been second or third in the deer harvest totals for the past four years. 3D aerials and topos available Pipeline clearings make for natural shooting lanes. Electricity is only about 800' and Rural water is available. Only 35 minutes to a Walmart and hospitals with paved roads.

## **Property Highlights**

Price Per Acre: 1350

Acreage: 140

Location: 35 miles South of McAlester, OK

Closest Town: Blanco

Access: State Highway

Taxes: \$approximately \$300 -2019

Topography: Rolling elevations