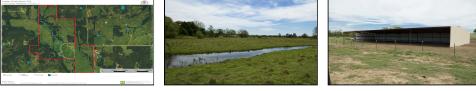

## Leader Creek Ranch 370 - ka

Everyone looking to buy a ranch looks at the fences. Good news, this place has new fencing! Net-wire fence around approximately 75% of property. The other 25% is fenced in 5 strand barbed wire. Cross-fenced into 7 pastures. Current owner is running 500 head of sheep. You could run approximately 100 cow/calf pairs if you'd rather. One thing that makes this ranch stand out is a creek running through it! Leader Creek runs through the property year round. There is a solid metal bridge that makes going across the creek a breeze. Ranch has plenty of water with 6 ponds and creek. Large pecan and oak trees, with just enough timber for excellent hunting. This ranch has an excellent blend of warm and cool season grasses consisting of common Bermuda, Midland Bermuda, Dallis grass, Bahia and several varieties of clovers. The cool season grasses are predominately Rye grass and some Fescue. The steel pipe corrals are definitely adequate to work all the livestock that the property will carry. 36 x 100 metal barn being used to store feed and supplies. There is a metal shop that has a comfortable living quarters, with 1 bedroom, a full bath with laundry hook-ups, with a open kitchen living area. This would make a suitable place to live while you are building your dream home. There is rural water, well and electricity.

### **Property Highlights**

Price Per Acre: 2,300

Acreage: 370

Location: 28300 CR 1590 Tupelo, OK

Closest Town: Stonewall, OK

Access: Graded County Road

Taxes: \$510 per year

**Topography:** Gently rolling to level

**Improvements:** Metal barn/Apartment, barn, Loafing shed

Bedrooms: 1

Baths: 1

**Forage:** Bermuda, Rye, Lespedeza, Native Mix.

**Capacity:** 500 Sheep or 100 cow/calf pairs

Water: 6 ponds and Creek

**Wildlife:** Whitetail deer, turkey