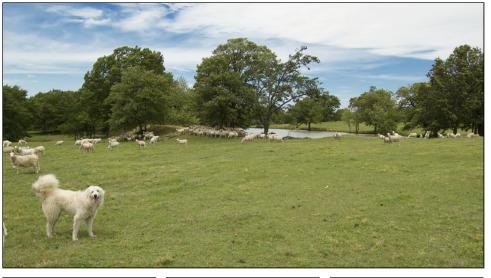

## Leader Creek Ranch 370 - ka

Everyone looking to buy a ranch looks at the fences. Good news, this place has new fencing! Net-wire fence around approximately 75% of property. The other 25% is fenced in 5 strand barbed wire. Cross-fenced into 7 pastures. Current owner is running 500 head of sheep. You could run approximately 100 cow/calf pairs if you'd rather. One thing that makes this ranch stand out is a creek running through it! Leader Creek runs through the property year round. There is a solid metal bridge that makes going across the creek a breeze. Ranch has plenty of water with 6 ponds and creek. Large pecan and oak trees, with just enough timber for excellent hunting. This ranch has an excellent blend of warm and cool season grasses consisting of common Bermuda, Midland Bermuda, Dallis grass, Bahia and several varieties of clovers. The cool season grasses are predominately Rye grass and some Fescue. The steel pipe corrals are definitely adequate to work all the livestock that the property will carry. 36 x 100 metal barn being used to store feed and supplies. There is a metal shop that has a comfortable living quarters, with 1 bedroom, a full bath with laundry hook-ups, with a open kitchen living area. This would make a suitable place to live while you are building your dream home. There is rural water, well and electricity.

**Improvements:** Metal barn/Apartment, barn, Loafing shed

Bedrooms: 1

Baths: 1

**Forage:** Bermuda, Rye, Lespedeza, Native Mix.

**Capacity:** 500 Sheep or 100 cow/calf pairs

Water: 6 ponds and Creek

**Wildlife:** Whitetail deer, turkey