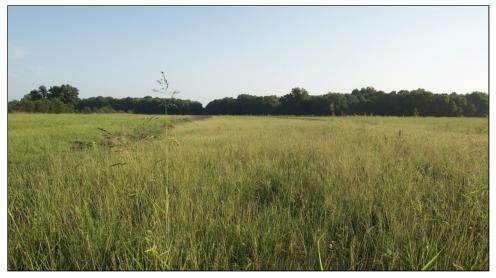

## Miller Farm 100 - ka

\$225,000.00

100 acres of farm ground. Currently 50 acres planted in soy beans. Highly productive bottom ground with deep soils. Great starter farm to grow hemp. Property could be used for hunting Whitetail deer and turkey. Located south of Tupelo and north of Wapanucka just off Highway 48. 2 hours to Oklahoma City or Dallas, Texas. Priced to sell at \$2,250 Call Kelly Albrecht 580-380-2066

## **Property Highlights**

Price Per Acre: 2250

**Acreage:** 100.69

Location: East on County

Road 1720

Closest Town: Tupelo, OK

Access: County Road

The information above is from sources deemed reliable, but no warranty or representation is as to its accuracy by the Seller and WCR Land Brokers Marketing Network, LLC (WCR LBMN) and affiliated Brokers. Seller and WCR LBMN expressly disclaim any liability for errors, omissions or changes regarding any information provided for this property. Grass production and carrying capacity vary according to management practices. Water availability will vary by climatic conditions. Surface and Ground water usage may need State Permits. All maps are for illustration only. All offerings, pricing, and information are subject to change at anytime. Copyright 2005-2024 All Rights Reserved