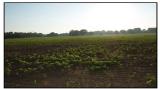

## Miller Farm 100 - ka

\$225,000.00

100 acres of farm ground. Currently 50 acres planted in soy beans. Highly productive bottom ground with deep soils. Great starter farm to grow hemp. Property could be used for hunting Whitetail deer and turkey. Located south of Tupelo and north of Wapanucka just off Highway 48. 2 hours to Oklahoma City or Dallas, Texas. Priced to sell at \$2,250 Call Kelly Albrecht 580-380-2066

## **Property Highlights**

Price Per Acre: 2250

**Acreage:** 100.69

Location: East on County

Road 1720

Closest Town: Tupelo, OK

Access: County Road

The information above is from sources deemed reliable, but no warranty or representation is as to its accuracy by the Seller and WCR Land Brokers Marketing Network, LLC (WCR LBMN) and affiliated Brokers. Seller and WCR LBMN expressly disclaim any liability for errors, omissions or changes regarding any information provided for this property. Grass production and carrying capacity vary according to management practices. Water availability will vary by climatic conditions. Surface and Ground water usage may need State Permits. All maps are for illustration only. All offerings, pricing, and information are subject to change at anytime. Copyright 2005-2024 All Rights Reserved