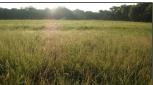

## Miller Farm 100 - ka

\$225,000.00

100 acres of farm ground. Currently 50 acres planted in soy beans. Highly productive bottom ground with deep soils. Great starter farm to grow hemp. Property could be used for hunting Whitetail deer and turkey. Located south of Tupelo and north of Wapanucka just off Highway 48. 2 hours to Oklahoma City or Dallas, Texas. Priced to sell at \$2,250 Call Kelly Albrecht 580-380-2066

## **Property Highlights**

Price Per Acre: 2250

**Acreage:** 100.69

Location: East on County

Road 1720

Closest Town: Tupelo, OK

Access: County Road

The information above is from sources deemed reliable, but no warranty or representation is as to its accuracy by the Seller and WCR Land Brokers Marketing Network, LLC (WCR LBMN) and affiliated Brokers. Seller and WCR LBMN expressly disclaim any liability for errors, omissions or changes regarding any information provided for this property. Grass production and carrying capacity vary according to management practices. Water availability will vary by climatic conditions. Surface and Ground water usage may need State Permits. All maps are for illustration only. All offerings, pricing, and information are subject to change at anytime. Copyright 2005-2024 All Rights Reserved