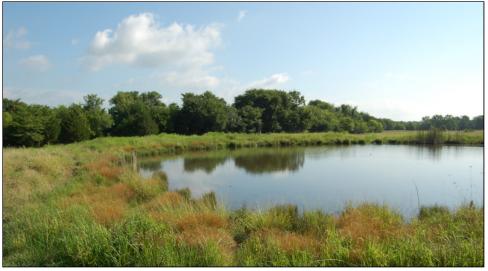

## Rafter C 160 - ka

Unplug and unwind at this private and secluded property. 160 acres with 2 ponds and a live water creek running through the property. Currently running approximately 30 cow-calf pairs. The property has elevation changes making this a great recreational and hunting property. Loaded with whitetail deer that hasn't been hunted for years. Several panoramic places to build your dream home. Has a variety of grasses that include, Bermuda, Bahia, Dallis, Rye, Fescue and Vetch. Just 30 miles to the thriving town of McAlester. Priced to sell at \$1,999 per acre. Call Kelly Albrecht to schedule a showing. 580-380-2066

**Topography:** elevation changes

**Improvements:** Fencing, ponds

**Forage:** Bermuda, Bahia, Dallis, Rye, Fescue and Vetch

**Capacity:** Currently running approximately 30 cow-calf

Water: 2 ponds and live water creek