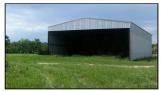

## Eaves Ranch 278 - ka

\$557,000.00

278.5 acres \*Cross-fenced \*Good fences \*2 hay barns \*Pond in every pasture \*Nice hay meadow \*Several hundred feet elevation change \*Live water \*Excellent hunting Priced to sell at \$2,000 per acre. Call Kelly Albrecht to view 580-380-2066

## **Property Highlights**

Price Per Acre: 2,000

Acreage: 278 Acres

**Location:** County Rd 3760 & County Rd 1775 Coalgate, OK

Closest Town: Coalgate, OK

Access: County Road

**Taxes:** \$550.00

**Improvements:** 2 Hay barns