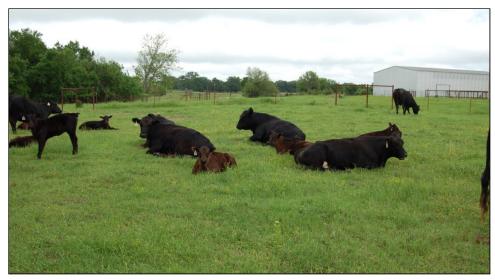

## Eaves Ranch 278 - ka

\$557,000.00

278.5 acres \*Cross-fenced \*Good fences \*2 hay barns \*Pond in every pasture \*Nice hay meadow \*Several hundred feet elevation change \*Live water \*Excellent hunting Priced to sell at \$2,000 per acre. Call Kelly Albrecht to view 580-380-2066

## **Property Highlights**

Price Per Acre: 2,000

Acreage: 278 Acres

**Location:** County Rd 3760 & County Rd 1775 Coalgate, OK

Closest Town: Coalgate, OK

Access: County Road

**Taxes:** \$550.00

**Improvements:** 2 Hay barns