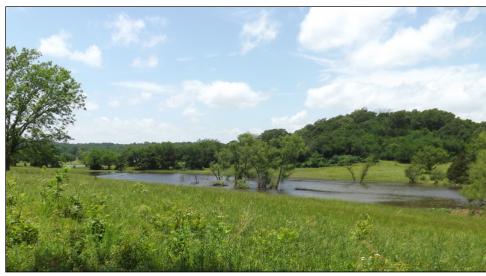

## Days Gone by Ranch 80-SKB

\$295,000.00

This nice ranch has county road frontage and is one-half mile off of the paved road. The property is fenced and cross-fenced with two ponds. The grasses are a combination of Bermuda and Native Grasses. There are two large barns, a large hay shed, storm shelter, well with well house, and two prepared garden spots and fruit trees. The frame house with vinyl siding has central heat and air (heat pump), and a wood stove. It consists of two bedrooms and 1.5 baths with a large utility. It also sports a small office. There are approximately 32 mature, producing pecan trees on the property. The land is about 80% open pasture with the balance being treed for cover and wildlife habitat. Conveniently located about six miles off of Interstate 40, this ranch is also near beautiful Eufaula Lake. Call Sandy Brock Bahe to view or with any questions at 918-470-4710 or Toll Free at 844-WCR-LAND.

## **Property Highlights**

Acreage: 80 Acres

**Location:** 1.5 Hrs. to Tulsa &

2 hrs. to OKC, OK

Closest Town: Checotah, oK

Access: County Road

**Taxes:** \$415.00/year

**Topography:** Gently rolling pastures with some trees