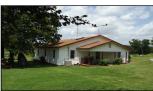

## Days Gone by Ranch 80-SKB

\$295,000.00

This nice ranch has county road frontage and is one-half mile off of the paved road. The property is fenced and cross-fenced with two ponds. The grasses are a combination of Bermuda and Native Grasses. There are two large barns, a large hay shed, storm shelter, well with well house, and two prepared garden spots and fruit trees. The frame house with vinyl siding has central heat and air (heat pump), and a wood stove. It consists of two bedrooms and 1.5 baths with a large utility. It also sports a small office. There are approximately 32 mature, producing pecan trees on the property. The land is about 80% open pasture with the balance being treed for cover and wildlife habitat. Conveniently located about six miles off of Interstate 40, this ranch is also near beautiful Eufaula Lake. Call Sandy Brock Bahe to view or with any questions at 918-470-4710 or Toll Free at 844-WCR-LAND.

**Improvements:** House, barns, shed, well, fencing, ponds

Home Sqft: 1458

**Bedrooms:** 2

**Baths:** 1.5

Forage: Bermuda and Native

grasses

Water: 2 Ponds

Wildlife: Whitetail deer, turkey, dove, squirrels, etc.