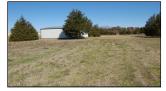

## Coleman Ranch 85-ka

\$460,000.00

This beautiful 85 acres and a comfortable clean house sits on Highway 48. House is spacious and open. The 3 bedrooms are big and bright with large closets. 2 bath, one in hall and one in master bedroom. Attic space has floor for storage. 85 acres to use anyway you'd like. Property is fence to hold a few cows or horses. Large deep pond. \$460,000 Call Kelly Albrecht 580-380-2066

## **Property Highlights**

Acreage: 85

Closest Town: Coleman

Access: Highway Frontage

**Taxes:** \$1,250

Improvements: House, shop,

pond, fencing

Home Sqft: 2185