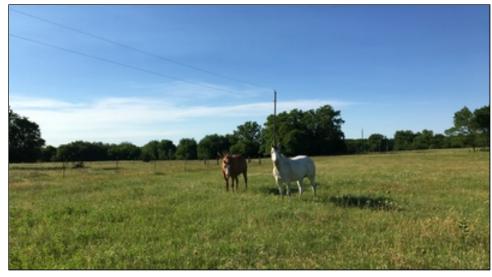

## Delaware Ranch 400 - ka

\$1,000,000.00

400 acres to enjoy anyway that suits you. Cross-fenced into 6 pastures Nice size barn Large equipment shed Steel pipe pens and chute with a holding a lot. 7 ponds Exceptional Hunting and fishing. The current owner is running 70 pairs and cutting hay. Just minutes from the Blue River. 3 bedroom, 1 bath rock house. Central heat & air. New roof. Large covered porch. Just 2 hours from Dallas or Oklahoma City. Tishomingo Oklahoma is 20 minutes. Ada Oklahoma is 40 minutes. It is priced to sell at \$2,500 per acre. Call Kelly Albrecht for more information or to view. 580-380-2066

## **Property Highlights**

Price Per Acre: 2,500

Acreage: 400

**Location:** 4701 E. Delaware Road Milburn, OK 73450

Closest Town: Milburn

Access: County Road

**Taxes:** \$808.00

**Bedrooms:** 3