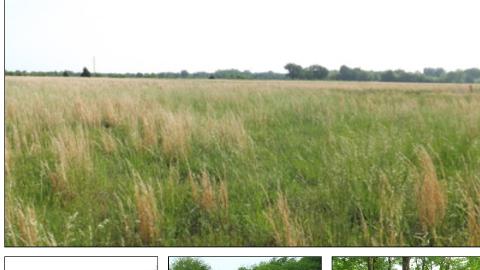

## Haskell 220-skb

220 acres with a lush cover of Bermuda and Native grasses. The property features T-Post and barbed wire fencing and four ponds. The land consists of about 90 acres of wooded areas with the balance being level open meadows. It can be accessed via county road and lies about 1/2 mile off of a hard surfaced road. Register and check out the soils data on this one! Call Sandy Brock Bahe at 918-470-4710 or Toll Free at 844-WCR-LAND for additional details or to view.

## **Property Highlights**

\$605,000.00

Acreage: 220 Acres

**Location:** 1.25 hrs. S of Tulsa, OK

**Closest Town:** Muskogee, Okmulgee

Access: County Road

Taxes: \$462.00/year

**Topography:** Level pasture with some trees

**Improvements:** Fencing, ponds

**Forage:** A good mix of Bermuda and native grasses

Capacity: 50 pair

Water: Ponds

**Wildlife:** Whitetail, squirrels, turkey, dove, and other

Utilites: Electricity

The information above is from sources deemed reliable, but no warranty or representation is as to its accuracy by the Seller and WCR Land Brokers Marketing Network, LLC (WCR LBMN) and affiliated Brokers. Seller and WCR LBMN expressly disclaim any liability for errors, omissions or changes regarding any information provided for this property. Grass production and carrying capacity vary according to management practices. Water availability will vary by climatic conditions. Surface and Ground water usage may need State Permits. All maps are for illustration only. All offerings, pricing, and information are subject to change at anytime. Copyright 2005-2024 All Rights Reserved