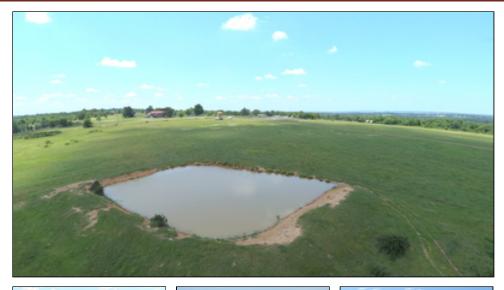

## Stigler 480-skb

This Southeastern Oklahoma Ranch has 23 permanently fenced pastures ranging in size from 1 to 60 acres with 14+ ponds for livestock water. The headquarters is set up for shipping and receiving with a set of feeding pens with sheds, load-outs for trucks or stock trailers, a covered working facility, and digital scales. The relatively new shop provides storage for equipment, feed and medicine, an office, and living quarters. The Northern 280 acres also has a set of steel pens with a working chute and load-outs. Add in abundant Bermuda, Clover and Native grasses, over 40-inches annual rainfall, and proximity to 15 auction barns, and you have a beautiful place custom-made for the stocker operator or the cow-calf man looking to maximize his acreage through rotational grazing. Call Sandy Brock Bahe at 918-470-4710 or Toll Free at 844-WCR-LAND.

**Improvements:** Metal Building, sheds, fences, gates, corrals

**Forage:** Bermuda, Clover, Native Grass Mix

**Capacity:** 150 Cow-calf pairs, or 500 Stockers

Water: 14 ponds, creek, rural water

**Wildlife:** Deer, Turkey, Geese, Ducks, and other native