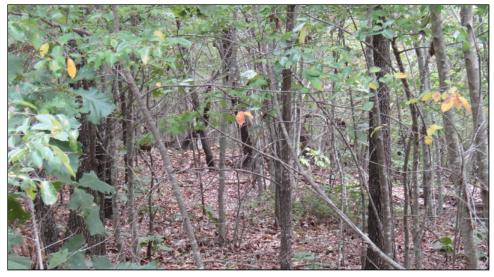

## Adair Hunting & Timber 912-rb

\$844,034.00

Large hunting tract with county road access, electricity and two ponds. This property consists primarily of hardwood forests composed of pulp timber with approximately 10% saw logs. This is wooded land that has much of its natural integrity in tact. Located in an area known for Whitetail Deer, Black Bear, Dove, Squirrels, Bobcats and other indigenous wildlife, the character of this property will hold your attention for a long time. Sited between Tahlequah, OK and Siloam Springs, AR, there are many recreational opportunities in the area: Canoeing down the Illinois River, water sports on Tenkiller Lake, and Ft. Gibson Lake, and enjoying nature on the Cherokee or Sparrowhawk Wildlife Management Areas, in addition to shopping and attractions in Muskogee, OK. Call Bob Bahe at 918-470-4711 or Toll Free at 844-WCR-LAND with questions or to view.

Topography: Rolling,

wooded terrain

**Wildlife:** Whitetail, squirrels, turkey, dove, and other

**Utilites:** Electricity

The information above is from sources deemed reliable, but no warranty or representation is as to its accuracy by the Seller and WCR Land Brokers Marketing Network, LLC (WCR LBMN) and affiliated Brokers. Seller and WCR LBMN expressly disclaim any liability for errors, omissions or changes regarding any information provided for this property. Grass production and carrying capacity vary according to management practices. Water availability will vary by climatic conditions. Surface and Ground water usage may need State Permits. All maps are for illustration only. All offerings, pricing, and information are subject to change at anytime. Copyright 2005-2025 All Rights Reserved