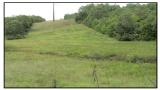

## Adair Hunting & Timber 912-rb

\$844,034.00

Large hunting tract with county road access, electricity and two ponds. This property consists primarily of hardwood forests composed of pulp timber with approximately 10% saw logs. This is wooded land that has much of its natural integrity in tact. Located in an area known for Whitetail Deer, Black Bear, Dove, Squirrels, Bobcats and other indigenous wildlife, the character of this property will hold your attention for a long time. Sited between Tahlequah, OK and Siloam Springs, AR, there are many recreational opportunities in the area: Canoeing down the Illinois River, water sports on Tenkiller Lake, and Ft. Gibson Lake, and enjoying nature on the Cherokee or Sparrowhawk Wildlife Management Areas, in addition to shopping and attractions in Muskogee, OK. Call Bob Bahe at 918-470-4711 or Toll Free at 844-WCR-LAND with questions or to view.

Topography: Rolling,

wooded terrain

**Wildlife:** Whitetail, squirrels, turkey, dove, and other

**Utilites:** Electricity

The information above is from sources deemed reliable, but no warranty or representation is as to its accuracy by the Seller and WCR Land Brokers Marketing Network, LLC (WCR LBMN) and affiliated Brokers. Seller and WCR LBMN expressly disclaim any liability for errors, omissions or changes regarding any information provided for this property. Grass production and carrying capacity vary according to management practices. Water availability will vary by climatic conditions. Surface and Ground water usage may need State Permits. All maps are for illustration only. All offerings, pricing, and information are subject to change at anytime. Copyright 2005-2025 All Rights Reserved