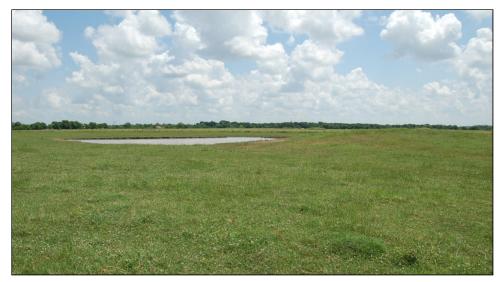

## Hat Powell 237 - ka

\$829,500.00

Productive 237 acres that has been very well managed. Property can ran approximately 60 head. Fences are in excellent condition, cross fenced into 5 pastures, 4 have city water piped to them with fausts. Plenty of water throughout ranch, 4 ponds and a nice 7 acre lake. There is a small cabin, perfect for a weekend get a way. Current owner had utilities for cabin installed for a house in the future. Cabin overlooks the 7 acres lake that is stock with Florida hybrids, channel catfish and crappie. Nice set of pipe pens and tub with squeeze chute. Only 5 miles north of Durant, OK. In Caddo school district. Less than 2 hours north of Dallas. Call Kelly Albrecht for more information or showing at 580-380-2066

Taxes: \$580.00

Topography: Flat to slightly

rolling

Improvements: Ponds,

fencing, cabin

Capacity: 60 Animal Units

Water: 4 ponds + 7 acre lake

Wildlife: Native species, Florida hybrids, channel cat