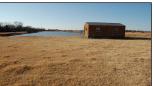

## Hat Powell 237 - ka

\$829,500.00

Productive 237 acres that has been very well managed. Property can ran approximately 60 head. Fences are in excellent condition, cross fenced into 5 pastures, 4 have city water piped to them with fausts. Plenty of water throughout ranch, 4 ponds and a nice 7 acre lake. There is a small cabin, perfect for a weekend get a way. Current owner had utilities for cabin installed for a house in the future. Cabin overlooks the 7 acres lake that is stock with Florida hybrids, channel catfish and crappie. Nice set of pipe pens and tub with squeeze chute. Only 5 miles north of Durant, OK. In Caddo school district. Less than 2 hours north of Dallas. Call Kelly Albrecht for more information or showing at 580-380-2066

Taxes: \$580.00

Topography: Flat to slightly

rolling

Improvements: Ponds,

fencing, cabin

Capacity: 60 Animal Units

Water: 4 ponds + 7 acre lake

Wildlife: Native species, Florida hybrids, channel cat