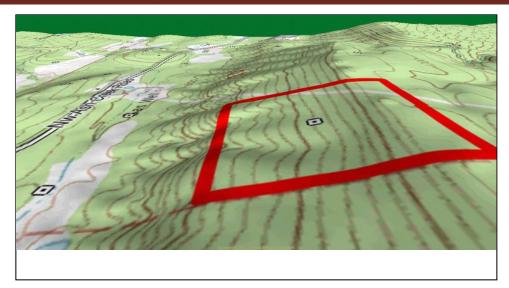

## **Latimer Hunting 40-skb**

\$60,000.00

40 acres, secluded, and private. Hilly terrain in an area known for large Whitetail Deer, Turkey and a variety of game. Located near Robbers' Cave State Park and Wayne Wallace Lake, there are many recreational opportunities in the area. The property is about 1/8th mile off of the nearest public road. For additional information or to view call Sandy Brock Bahe at 918-470-4710 or Toll Free at 844-ALB-LAND.

## **Property Highlights**

**Price Per Acre:** 1,500.00

Acreage: 40 acres

**Location:** 2 hrs S of Tulsa; 3

hrs N of Dallas, TX

Closest Town: Wilburton, OK

Access: Deeded easement, no

physical road yet

**Taxes:** \$\$77.53/year

**Topography:** Hilly

**Forage:** Native grasses

**Wildlife:** Whitetail, squirrels, turkey, dove, and other

The information above is from sources deemed reliable, but no warranty or representation is as to its accuracy by the Seller and WCR Land Brokers Marketing Network, LLC (WCR LBMN) and affiliated Brokers. Seller and WCR LBMN expressly disclaim any liability for errors, omissions or changes regarding any information provided for this property. Grass production and carrying capacity vary according to management practices. Water availability will vary by climatic conditions. Surface and Ground water usage may need State Permits. All maps are for illustration only. All offerings, pricing, and information are subject to change at anytime. Copyright 2005-2024 All Rights Reserved