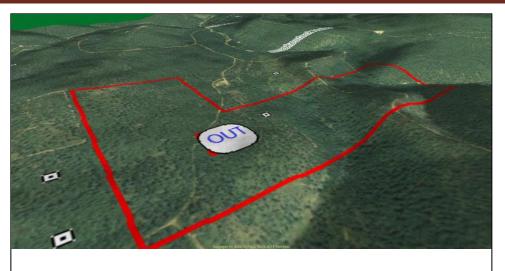

## Latimer Hunting 156-SKB

This 155.89 acres is located in an area known for large Whitetail Deer, a good turkey population, a one of the few counties in the State that has a Black Bear Hunting Season. This property has some fencing and a gas well road that goes through the property. Located just minutes from Robbers Cave State Park and Wayne Wallace Lake, the area features many recreational opportunities. Sited at the edge of the San Bois Mountain Range the terrain varies from flat around the seasonal creeks to gently rolling and then to hilly. There is a small land tract located near the center of the property that is owned by someone else. For additional details or to view call Sandy Brock Bahe at 918-470-4710 or Toll Free at 844-ALB-LAND.

## **Property Highlights**

\$186,420.00

Price Per Acre: 1,195.00

Acreage: 156 acres

**Location:** 2 hrs S of Tulsa, & 1 hr W of Ft. Smith, AR

Closest Town: Wilburton

Access: Gas Well Road

Taxes: \$77.53 per year

**Topography:** Flat creek bottom to hilly

Improvements: Some Fencing

Forage: Native grasses

**Wildlife:** Whitetail, squirrels, turkey, dove, and other

The information above is from sources deemed reliable, but no warranty or representation is as to its accuracy by the Seller and WCR Land Brokers Marketing Network, LLC (WCR LBMN) and affiliated Brokers. Seller and WCR LBMN expressly disclaim any liability for errors, omissions or changes regarding any information provided for this property. Grass production and carrying capacity vary according to management practices. Water availability will vary by climatic conditions. Surface and Ground water usage may need State Permits. All maps are for illustration only. All offerings, pricing, and information are subject to change at anytime. Copyright 2005-2025 All Rights Reserved