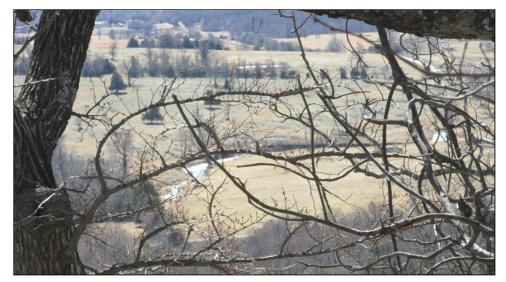

## Sportsman's 300-jc

\$235,000.00

This property lays just South of the Sportsmens Club Addition near Longtown 1 mile from the Eastern shore of Lake Eufaula. The North side is a mesa with an elevation of 900 feet that falls off to the valley floor on the South side at 700 feet. The resulting views are breathtaking and the lake can be seen from the property as well. The land is characterized by hardwood forest providing excellent deer habitat, and the rock shelf under the mesa giving way to gullies and hillside down to the valley. If you are looking for a large hunting property that also happens to be lake property this one fits the bill! Give Joel a call and have a loo

## **Property Highlights**

Price Per Acre: 783.33

Acreage: 300 Acres

**Location:** 135 miles E. of OKC, 90 miles S. of Tulsa

Closest Town: Longtown, OK

Access: Landlocked.

Taxes: \$2,400.00

**Topography:** High mesa with a 200' drop to valley floor.