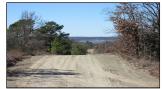

## Sportsman's 300-jc

\$235,000.00

This property lays just South of the Sportsmens Club Addition near Longtown 1 mile from the Eastern shore of Lake Eufaula. The North side is a mesa with an elevation of 900 feet that falls off to the valley floor on the South side at 700 feet. The resulting views are breathtaking and the lake can be seen from the property as well. The land is characterized by hardwood forest providing excellent deer habitat, and the rock shelf under the mesa giving way to gullies and hillside down to the valley. If you are looking for a large hunting property that also happens to be lake property this one fits the bill! Give Joel a call and have a loo

## **Property Highlights**

Price Per Acre: 783.33

Acreage: 300 Acres

**Location:** 135 miles E. of OKC, 90 miles S. of Tulsa

Closest Town: Longtown, OK

Access: Landlocked.

Taxes: \$2,400.00

**Topography:** High mesa with a 200' drop to valley floor.