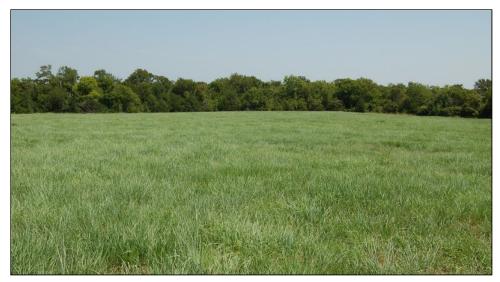

## Albert Pike 160 - ka

\$495,000.00

160 acres perfect for grazing a small group of cattle, cutting hay or building your dream home. One of the best native grass hay meadow in this part of the country. Could run approximately 35 pairs. Property features a pond and excellent fencing on flat to rolling terrain. Just minutes to Durant, OK. Call Kelly Albrecht at 580-380-2066

## **Property Highlights**

Price Per Acre: 3,093

Acreage: 160 Acres

**Location:** SE corner of Albert

Pike & Nails Crossing

Closest Town: Durant, OK

74701

Access: County Road

Taxes: \$280.00

**Topography:** Flat to Gently

Rolling

**Improvements:** Fencing, pond

Capacity: 35 pairs

Water: 1 pond

The information above is from sources deemed reliable, but no warranty or representation is as to its accuracy by the Seller and WCR Land Brokers Marketing Network, LLC (WCR LBMN) and affiliated Brokers. Seller and WCR LBMN expressly disclaim any liability for errors, omissions or changes regarding any information provided for this property. Grass production and carrying capacity vary according to management practices. Water availability will vary by climatic conditions. Surface and Ground water usage may need State Permits. All maps are for illustration only. All offerings, pricing, and information are subject to change at anytime. Copyright 2005-2024 All Rights Reserved