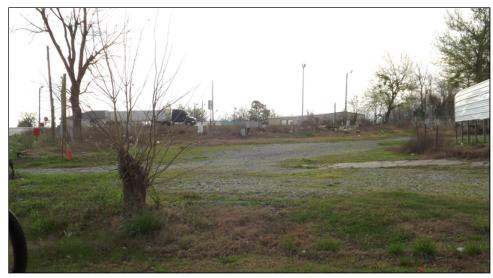

## Savanna Commercial Lots-skb

\$120,000.00

HIGH TRAFFIC LOCATION! Multiple commercial lots located in Savanna, OK with unlimited potential next to the recently built truck stop on Hwy 69 and Knights Inn. Four lots totaling 1.36 acres of space to build your own successful business or continue to develop what the current owners have started. One lot has a two mobile homes and another one has a house. Several utility hook-ups for mobile homes and/or travel trailers. Call Sandy Bahe to view today 918-426-6006

## **Property Highlights**

Acreage: 1.36

**Location:** 8 miles SW of McAlester & 95 miles S of

Tulsa

Closest Town: Savanna

Access: City roads

Taxes: \$253.75

**Topography:** Flat