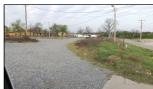

## Savanna Commercial Lots-skb

\$120,000.00

HIGH TRAFFIC LOCATION! Multiple commercial lots located in Savanna, OK with unlimited potential next to the recently built truck stop on Hwy 69 and Knights Inn. Four lots totaling 1.36 acres of space to build your own successful business or continue to develop what the current owners have started. One lot has a two mobile homes and another one has a house. Several utility hook-ups for mobile homes and/or travel trailers. Call Sandy Bahe to view today 918-426-6006

## **Property Highlights**

Acreage: 1.36

**Location:** 8 miles SW of McAlester & 95 miles S of

Tulsa

Closest Town: Savanna

Access: City roads

Taxes: \$253.75

**Topography:** Flat