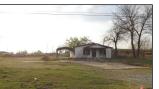

## Savanna Commercial Lots-skb

\$120,000.00

HIGH TRAFFIC LOCATION! Multiple commercial lots located in Savanna, OK with unlimited potential next to the recently built truck stop on Hwy 69 and Knights Inn. Four lots totaling 1.36 acres of space to build your own successful business or continue to develop what the current owners have started. One lot has a two mobile homes and another one has a house. Several utility hook-ups for mobile homes and/or travel trailers. Call Sandy Bahe to view today 918-426-6006

**Improvements:** Mobile Home, House, Trailer hook-

ups

Home Sqft: 1128

**Bedrooms:** 3

Baths: 1

**Utilites:** Electricity, Water, Sewer, Trailer Hook-ups

**Development Potential** Excellent potential

The information above is from sources deemed reliable, but no warranty or representation is as to its accuracy by the Seller and WCR Land Brokers Marketing Network, LLC (WCR LBMN) and affiliated Brokers. Seller and WCR LBMN expressly disclaim any liability for errors, omissions or changes regarding any information provided for this property. Grass production and carrying capacity vary according to management practices. Water availability will vary by climatic conditions. Surface and Ground water usage may need State Permits. All maps are for illustration only. All offerings, pricing, and information are subject to change at anytime. Copyright 2005-2024 All Rights Reserved