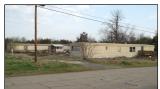

## Savanna Commercial Lots-skb

\$120,000.00

HIGH TRAFFIC LOCATION! Multiple commercial lots located in Savanna, OK with unlimited potential next to the recently built truck stop on Hwy 69 and Knights Inn. Four lots totaling 1.36 acres of space to build your own successful business or continue to develop what the current owners have started. One lot has a two mobile homes and another one has a house. Several utility hook-ups for mobile homes and/or travel trailers. Call Sandy Bahe to view today 918-426-6006

**Improvements:** Mobile Home, House, Trailer hook-

ups

Home Sqft: 1128

**Bedrooms:** 3

Baths: 1

**Utilites:** Electricity, Water, Sewer, Trailer Hook-ups

**Development Potential** Excellent potential

The information above is from sources deemed reliable, but no warranty or representation is as to its accuracy by the Seller and WCR Land Brokers Marketing Network, LLC (WCR LBMN) and affiliated Brokers. Seller and WCR LBMN expressly disclaim any liability for errors, omissions or changes regarding any information provided for this property. Grass production and carrying capacity vary according to management practices. Water availability will vary by climatic conditions. Surface and Ground water usage may need State Permits. All maps are for illustration only. All offerings, pricing, and information are subject to change at anytime. Copyright 2005-2024 All Rights Reserved