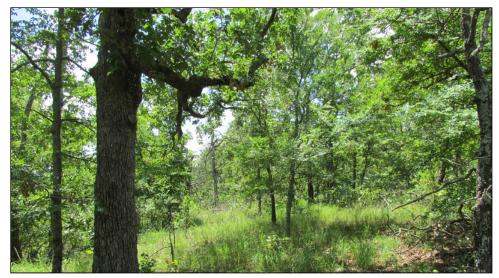

## North Canadian River 116-jc

\$69,600.00

This beautiful multi-use acreage is located just 1 1/2 miles South of I40 between Henryetta and Checotah. The topography ranges from a ridge at 800 feet of elevation to 1/2 mile of North Canadian River frontage at 600 feet elevation. Vegetation is mostly hardwood forest which supports a healthy wildlife population including Whitetail Deer, Turkey, and all of the Native Species. Abundant wildlife, river frontage, proximity to I40.... If you are in the market for a very affordable recreational property this could be the one!

Topography: Rolling Hills to

Bottom-land.

Improvements: Fencing.

Forage: Hardwood Forest,

Native Grasses.

Water: North Canadian River.

**Wildlife:** Deer, Turkey, Waterfowl, Native Species.

The information above is from sources deemed reliable, but no warranty or representation is as to its accuracy by the Seller and WCR Land Brokers Marketing Network, LLC (WCR LBMN) and affiliated Brokers. Seller and WCR LBMN expressly disclaim any liability for errors, omissions or changes regarding any information provided for this property. Grass production and carrying capacity vary according to management practices. Water availability will vary by climatic conditions. Surface and Ground water usage may need State Permits. All maps are for illustration only. All offerings, pricing, and information are subject to change at anytime. Copyright 2005-2024 All Rights Reserved