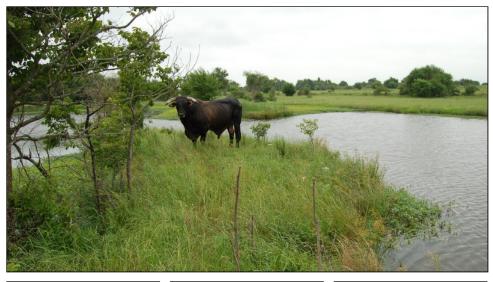

## Lewis Ranch 1,127 - ka

Exceptional combination ranch with both excellent hunting, as well as productive grazing pastures. Ample water on this place, several good sized ponds plus a lake for the cattle and wildlife. 2 seasonal creeks throughout the land. The current owner is running 150 cow-calf pairs on the property. Crossed fenced into 8 pastures. Bermuda, rye, native, johnson and other grasses. Property hasn't been hunted for years, the area is known for the big bucks. The average annual precipitation ranges from about 39 to 42 inches in Coal county. Highway on one side, county road on the other 3 sides. Several ideal homesites to build your dream home. The town of Coalgate is just a 5-minute drive. The quiet country town has your essentials, grocery store, great schools, restaurants, hardware store and just about everything you need. Atoka is 15 miles away and has a Wal-mart. Drone video of property is coming soon! Priced to sell at \$1,900 per acre. Call Kelly Albrecht 580-380-2066

**Improvements:** Ponds, fencing

**Capacity:** Approximately 150 cow/calf pairs

Water: Water, water & more water!

Wildlife: Indigenous Wildlife

**Development Potential Yes** 

The information above is from sources deemed reliable, but no warranty or representation is as to its accuracy by the Seller and WCR Land Brokers Marketing Network, LLC (WCR LBMN) and affiliated Brokers. Seller and WCR LBMN expressly disclaim any liability for errors, omissions or changes regarding any information provided for this property. Grass production and carrying capacity vary according to management practices. Water availability will vary by climatic conditions. Surface and Ground water usage may need State Permits. All maps are for illustration only. All offerings, pricing, and information are subject to change at anytime. Copyright 2005-2025 All Rights Reserved