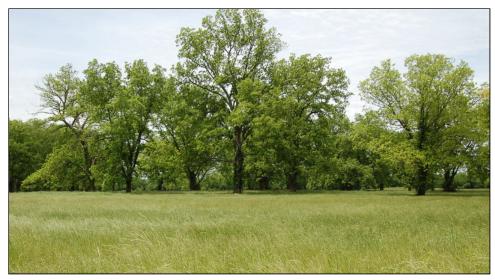

## Wolf Fork Ranch 293 - ka

\$1,100,000.00

This property is a must see! Cross-fenced into 4 pastures. Can run approximately 75 animal units, and cut hay. (326 - 5x6 round bales last year) 4 ponds 30 x 60 metal barn with concrete floor and electricity. Set of metal pens with a chute. Approximately 500 producing pecan trees. Main house is 3 bedrooms, 2 baths with an office. 2nd house is 4 bedrooms, 2 bath. Located Durant 20 minutes from Durant or Tishomingo. Call Kelly today. 580-380-2066 Owner/Agent

## **Property Highlights**

Acreage: 293 Acres

**Location:** 7998 S. Wolf Fork Lane Coleman, OK 73432

Closest Town: Coleman, OK

Access: County Road

Taxes: \$Approximately 1,280

per year

Topography: Rolling