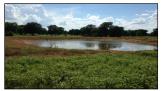

## Wolf Fork Ranch 293 - ka

\$1,100,000.00

This property is a must see! Cross-fenced into 4 pastures. Can run approximately 75 animal units, and cut hay. (326 - 5x6 round bales last year) 4 ponds 30 x 60 metal barn with concrete floor and electricity. Set of metal pens with a chute. Approximately 500 producing pecan trees. Main house is 3 bedrooms, 2 baths with an office. 2nd house is 4 bedrooms, 2 bath. Located Durant 20 minutes from Durant or Tishomingo. Call Kelly today. 580-380-2066 Owner/Agent

## **Property Highlights**

Acreage: 293 Acres

**Location:** 7998 S. Wolf Fork Lane Coleman, OK 73432

Closest Town: Coleman, OK

Access: County Road

Taxes: \$Approximately 1,280

per year

Topography: Rolling