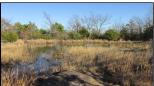

## Tannehill 10-jc

\$30,000.00

Wooded 10 Acre building site with utilities available. This pretty 10 acres is located on the North end of Tannehill Road, just South of Scipio. The semi-secluded location makes for peace and quiet and the numerous trees on the property provide even more privacy. A small pond serves to draw all sorts of wildlife including Deer and Turkey and any number of native bird species. If you are looking for a small private get-away or a home site in the country, this might be the one!

Topography: Slightly Sloping

Water: 1 Pond

Wildlife: Deer, Turkey,

Native Species.

Utilites: Rural Water and

Electric.

The information above is from sources deemed reliable, but no warranty or representation is as to its accuracy by the Seller and WCR Land Brokers Marketing Network, LLC (WCR LBMN) and affiliated Brokers. Seller and WCR LBMN expressly disclaim any liability for errors, omissions or changes regarding any information provided for this property. Grass production and carrying capacity vary according to management practices. Water availability will vary by climatic conditions. Surface and Ground water usage may need State Permits. All maps are for illustration only. All offerings, pricing, and information are subject to change at anytime. Copyright 2005-2024 All Rights Reserved