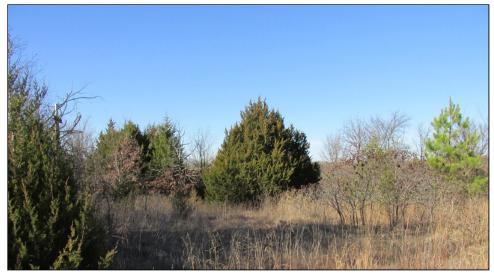

## Tannehill 10-jc

\$30,000.00

Wooded 10 Acre building site with utilities available. This pretty 10 acres is located on the North end of Tannehill Road, just South of Scipio. The semi-secluded location makes for peace and quiet and the numerous trees on the property provide even more privacy. A small pond serves to draw all sorts of wildlife including Deer and Turkey and any number of native bird species. If you are looking for a small private get-away or a home site in the country, this might be the one!

Topography: Slightly Sloping

Water: 1 Pond

Wildlife: Deer, Turkey,

Native Species.

Utilites: Rural Water and

Electric.

The information above is from sources deemed reliable, but no warranty or representation is as to its accuracy by the Seller and WCR Land Brokers Marketing Network, LLC (WCR LBMN) and affiliated Brokers. Seller and WCR LBMN expressly disclaim any liability for errors, omissions or changes regarding any information provided for this property. Grass production and carrying capacity vary according to management practices. Water availability will vary by climatic conditions. Surface and Ground water usage may need State Permits. All maps are for illustration only. All offerings, pricing, and information are subject to change at anytime. Copyright 2005-2024 All Rights Reserved