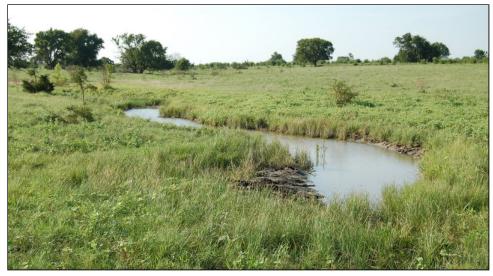

## Bryan County 159 - ka

\$318,000.00

Just what you've been looking for! 159 acres close to Durant, OK. 3 stocked ponds New fence on North side Native & Bermuda grasses Limestone Nice set of pens Great property to build your dream home. 15 minutes north of Durant just off Hwy 48. 1.5 hours north of Dallas. At intersection Hwy 48 & Hwy 22 contuine North on Hwy 48 for 1/4 mile, turn right on Hopewell Road. Property is approximately 1/4 mile on the east side of road. Call Kelly 580-380-2066

**Improvements:** Ponds,

fencing, pens

Water: Ponds

The information above is from sources deemed reliable, but no warranty or representation is as to its accuracy by the Seller and WCR Land Brokers Marketing Network, LLC (WCR LBMN) and affiliated Brokers. Seller and WCR LBMN expressly disclaim any liability for errors, omissions or changes regarding any information provided for this property. Grass production and carrying capacity vary according to management practices. Water availability will vary by climatic conditions. Surface and Ground water usage may need State Permits. All maps are for illustration only. All offerings, pricing, and information are subject to change at anytime. Copyright 2005-2024 All Rights Reserved