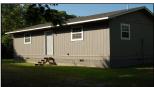

## Hunting Haven 140 - ka

\$259,000.00

This property is known for producing BIG BUCKS! 85% Mature Timber Red Oak bottoms Elevation change Seasonal Creek runs through property Ideal location, just minutes from Highway 48, 2 hours north of Dallas, or 1.5 hours south of OKC New (not fully finished) 700 sq. ft. portable hunting cabin with water and electricity. You still have time to put in food plots before hunting season. Priced to sell. Give Kelly a call today to veiw this before it's gone! 580-380-2066

Improvements: Cabin

Forage: Timber Red Oak

bottoms

Water: Seasonal creek

Wildlife: Deer

Utilites: Water, Electricity

The information above is from sources deemed reliable, but no warranty or representation is as to its accuracy by the Seller and WCR Land Brokers Marketing Network, LLC (WCR LBMN) and affiliated Brokers. Seller and WCR LBMN expressly disclaim any liability for errors, omissions or changes regarding any information provided for this property. Grass production and carrying capacity vary according to management practices. Water availability will vary by climatic conditions. Surface and Ground water usage may need State Permits. All maps are for illustration only. All offerings, pricing, and information are subject to change at anytime. Copyright 2005-2024 All Rights Reserved