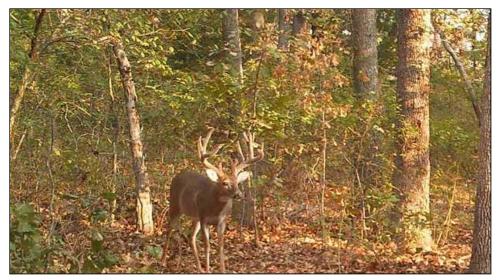

## Hunting Haven 140 - ka

\$259,000.00

This property is known for producing BIG BUCKS! 85% Mature Timber Red Oak bottoms Elevation change Seasonal Creek runs through property Ideal location, just minutes from Highway 48, 2 hours north of Dallas, or 1.5 hours south of OKC New (not fully finished) 700 sq. ft. portable hunting cabin with water and electricity. You still have time to put in food plots before hunting season. Priced to sell. Give Kelly a call today to veiw this before it's gone! 580-380-2066

Improvements: Cabin

Forage: Timber Red Oak

bottoms

Water: Seasonal creek

Wildlife: Deer

Utilites: Water, Electricity

The information above is from sources deemed reliable, but no warranty or representation is as to its accuracy by the Seller and WCR Land Brokers Marketing Network, LLC (WCR LBMN) and affiliated Brokers. Seller and WCR LBMN expressly disclaim any liability for errors, omissions or changes regarding any information provided for this property. Grass production and carrying capacity vary according to management practices. Water availability will vary by climatic conditions. Surface and Ground water usage may need State Permits. All maps are for illustration only. All offerings, pricing, and information are subject to change at anytime. Copyright 2005-2024 All Rights Reserved