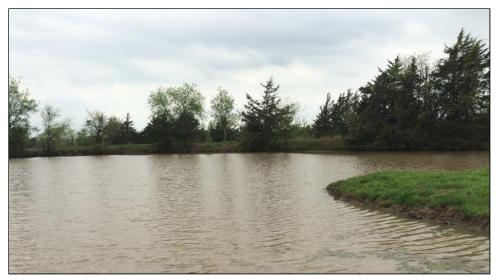

## Sassafras Creek Ranch 189 -ka

\$415,800.00

189 mol Acres just minutes from Bokchito. Sandy loam soil Seasonal Creek & 2 ponds 35-40 Animal Units with good management Pecan trees Bahia, Bermuda, Rye, Clover, Dallis, Native Grasses 3 bedroom 1 bath house This one won't last long. Give Kelly a call 580-380-2066