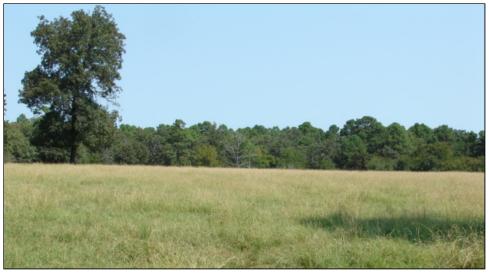

## World Class Ranches Team Brokered by EXP Realty

320 E. Carl Albert Parkway, B1 | McAlester, OK 74501

Atoka 80-skb \$132,000.00

This versatile 80 acres has about 35 acres of open pasture with the balance ranging from lightly wooded to heavily wooded. It has some fencing, but all of the perimeter is not fenced. The property would make a good home site, or a great hunting track with ample room for food plots, or room to run a few head of livestock and hunt the balance. Call Sandy Brock Bahe at (918) 470-4710 or Toll Free at (844) ALB-LAND

## **Property Highlights**

Price Per Acre: 1,650.00

Acreage: 80 acres m/l

**Location:** 2.5 hours north of Dallas, TX; just NE of Ato

Closest Town: Atoka

Access: Gravel County road

**Taxes:** \$52.00

**Topography:** Flat to very

gently rolling

**Improvements:** Partial

fencing

Forage: Bermuda and native

grasses

Capacity: 8 to 10 pair

**Wildlife:** Whitetail Deer, Turkey, Squirrels, Dove

Utilites: Electricity at the