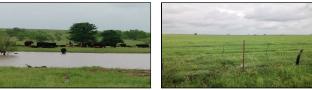

## Jefferson Co. 540 -rb

Excellent South West Oklahoma Cattle Ranch with hardy all season grasses and clover. This property is fenced and cross fenced, live creek, corrals and Hwy frontage. This ranch also features a 3 bedroom ranch style house.

## **Property Highlights**

Acreage: 540 Acres m/l

Closest Town: Waurika

Access: Paved State Hwy

Taxes: \$2,500

Topography: Level to rolling

**Improvements:** Fenced and Crossfenced

Bedrooms: 3

Baths: 2

**Forage:** Hardy Native Grasses, Burmuda, Rye

Water: Rural

Wildlife: Deer

Utilites: Electricity

The information above is from sources deemed reliable, but no warranty or representation is as to its accuracy by the Seller and WCR Land Brokers Marketing Network, LLC (WCR LBMN) and affiliated Brokers. Seller and WCR LBMN expressly disclaim any liability for errors, omissions or changes regarding any information provided for this property. Grass production and carrying capacity vary according to management practices. Water availability will vary by climatic conditions. Surface and Ground water usage may need State Permits. All maps are for illustration only. All offerings, pricing, and information are subject to change at anytime. Copyright 2005-2024 All Rights Reserved