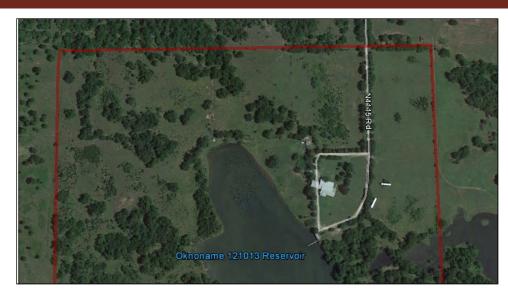

## **Buck Lake**

Beautiful lake and camping areas.

## **Property Highlights**

Acreage: 62.5

Closest Town: McAlester

Access: All weather county

road

Topography: Rolling Pasture

Capacity: 8-10 cow/calf units

Water: Well