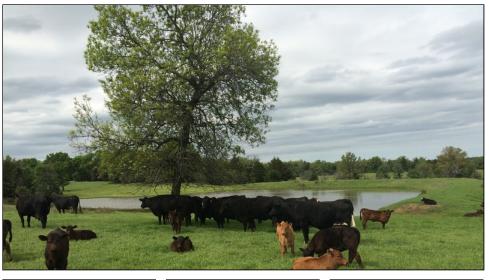

## Slippery Falls Ranch 1030 - ka

It getting harder to find one contiguous ranch that that has everything this property has to offer. Highway Frontage 12 ponds Solid set of pipe pens and covered new stampede hydrate squeeze chute Rural water and water troughs to all pastures and lots. Weed sprayed every year Seasonal Creek runs through ranch Owner currently running 150 momma cows and cuts approximately 400 bales Native and bermuda grasses Several large pecan trees Rural water & electricity to lots Approximately 90-95% open Crossed fenced into 4 pastures Excellent white-tail deer hunting Call Kelly for showing at 580-380-2066

**Improvements:** ponds, fencing, pipe pens, corrals

**Forage:** Several pecan trees, native and Bermuda grass

Water: 12 Ponds and seasonal creek

Wildlife: Whitetail deer

Utilites: Rural Water & Electricity