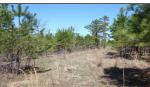

## Coal County 240-skb

\$258,000.00

Rolling land tract with predominantly Pine trees, some hardwoods and cedar. The property was timbered about 8 years ago. State Highway 43 lies along the north boundary of the property and a county road goes through the eastern portion of the tract. Call Sandy Brock Bahe at 918-470-4710 (cell) or Toll Free at 844-ALB-LAND for additional detais or to view.

Topography: Gently rolling

to rolling

**Forage:** Some native grasses

Wildlife: Whitetail Deer, turkey, squirrels, dove, and

other

**Utilites:** Rural water and electricity at the road frontage

**Development Potential** Due to the road access on two sides and utility