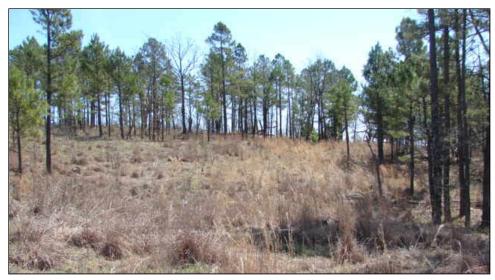

## Coal County 240-skb

\$258,000.00

Rolling land tract with predominantly Pine trees, some hardwoods and cedar. The property was timbered about 8 years ago. State Highway 43 lies along the north boundary of the property and a county road goes through the eastern portion of the tract. Call Sandy Brock Bahe at 918-470-4710 (cell) or Toll Free at 844-ALB-LAND for additional detais or to view.

Topography: Gently rolling

to rolling

**Forage:** Some native grasses

Wildlife: Whitetail Deer, turkey, squirrels, dove, and

other

**Utilites:** Rural water and electricity at the road frontage

**Development Potential** Due to the road access on two sides and utility