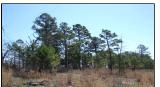

## Coal County 240-skb

\$258,000.00

Rolling land tract with predominantly Pine trees, some hardwoods and cedar. The property was timbered about 8 years ago. State Highway 43 lies along the north boundary of the property and a county road goes through the eastern portion of the tract. Call Sandy Brock Bahe at 918-470-4710 (cell) or Toll Free at 844-ALB-LAND for additional detais or to view.

Topography: Gently rolling

to rolling

**Forage:** Some native grasses

Wildlife: Whitetail Deer, turkey, squirrels, dove, and

other

**Utilites:** Rural water and electricity at the road frontage

**Development Potential** Due to the road access on two sides and utility