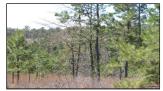

## Coal County 240-skb

\$258,000.00

Rolling land tract with predominantly Pine trees, some hardwoods and cedar. The property was timbered about 8 years ago. State Highway 43 lies along the north boundary of the property and a county road goes through the eastern portion of the tract. Call Sandy Brock Bahe at 918-470-4710 (cell) or Toll Free at 844-ALB-LAND for additional detais or to view.

Topography: Gently rolling

to rolling

**Forage:** Some native grasses

Wildlife: Whitetail Deer, turkey, squirrels, dove, and

other

**Utilites:** Rural water and electricity at the road frontage

**Development Potential** Due to the road access on two sides and utility