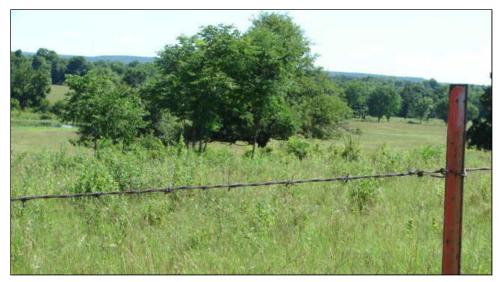

## Sperry 12- Tract 5-SKB

\$90,000.00

Beautiful land tract within minutes of Tulsa, OK with Paved county road frontage. Sited on a knoll overlooking pastureland and surrounding foothills. Rural water meter and electricity on the property. Gorgeous and priced to sell now. Call Sandy Bahe toll free at 844-ALB-LAND or 918-470-4710

## **Property Highlights**

Price Per Acre: 7,500

Acreage: 12 acres m/l

**Location:** Just west of Sperry,

OK

Closest Town: Sperry, OK

Access: Paved Road frontage

Topography: Plateau

overlooking pasture land with

mountain views

Forage: Bermuda and native

grasses

Water: Pond

Wildlife: Whitetail deer, turkey, and other native

wildlife

**Utilites:** Rural water and electricity at the road frontage