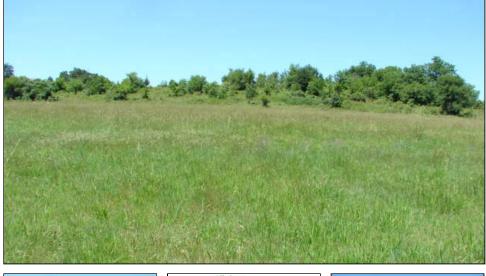

## Sperry 12- Tract 7-SKB

Beautiful land tract within minutes of Tulsa, OK with Paved county road frontage. Sited on a knoll overlooking pastureland and surrounding foothills. Rural water and electricity at the road. Gorgeous and priced to sell now. Call Sandy Bahe toll free at 844-ALB-LAND or 918-470-4710

## **Property Highlights**

\$90,000.00

Price Per Acre: 7,500

Acreage: 12 acres m/l

Location: Just west of Sperry, OK

**Closest Town:** Sperry,OK

Access: Paved Road frontage

Topography: Plateau overlooking pasture land with mountain views

Forage: Bermuda and native grasses

Wildlife: Whitetail deer, turkey, and other native wildlife

Utilites: Rural water and electricity at the road frontage

The information above is from sources deemed reliable, but no warranty or representation is as to its accuracy by the Seller and WCR Land Brokers Marketing Network, LLC (WCR LBMN) and affiliated Brokers. Seller and WCR LBMN expressly disclaim any liability for errors, omissions or changes regarding any information provided for this property. Grass production and carrying capacity vary according to management practices. Water availability will vary by climatic conditions. Surface and Ground water usage may need State Permits. All maps are for illustration only. All offerings, pricing, and information are subject to change at anytime. Copyright 2005-2024 All Rights Reserved