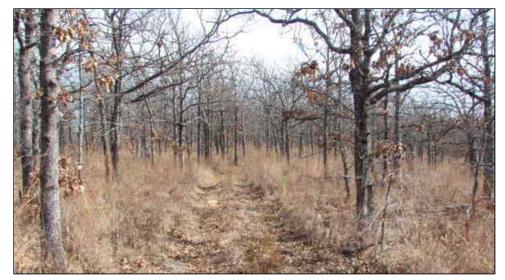

## Lakeview 248-skb

\$215,000.00

This secluded and private setting property features an abundance of hardwood, Pine and Cedar trees, with terrain varying from rolling to a steep decline leading down to the lake. ATV trails lead you through the mature forests that vary in density from consisting of a lot of undergrowth to very clean views through the trees. The views of Lake Eufaula and the hills to the south are breathtaking. Around every bend is a feast for the senses in flora and fauna changes to terrain changes, to those amazing views. Call Sandy Brock Bahe to view or obtain additional information: 918-470-4710 (cell) or Toll Free at: 844-ALB-LAND.

## **Property Highlights**

Acreage: 248 Acres m/l

Closest Town: McAlester, OK

Access: Gravel Road

**Taxes:** \$\$86.00/year

**Topography:** Rolling to steep

**Improvements:** Trails through property

**Wildlife:** Whitetail Deer, Turkey, Squirrels, and other