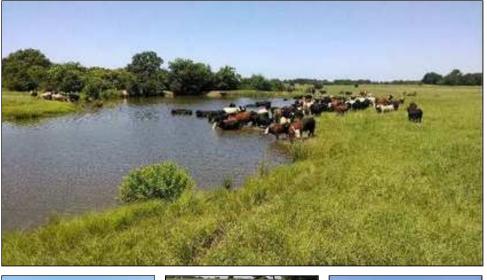

## HE Bar Ranch 633 - ka

It's hard to find a cattle operation this size in Southeast Oklahoma. This property is currently running 120 pairs. Property is crossed fenced into 11 pastures. All the fencing is in excellent shape. Would make a great stocker operation. Good set of pipe pens, Hwy. frontage. Blue River is less than a mile away. Large shop was built in 2013. Clean 4 bed 2 bath double wide. Call Kelly Albrecht today 580-380-2066

**Topography:** Flat to gently rolling

**Forage:** This ranch has an excellent blend of warm and cool

**Capacity:** Approximately 120 Animal Units

Water: numerous ponds throughout ranch

**Wildlife:** Whitetail deer, Quail, wild turkeys, & hogs