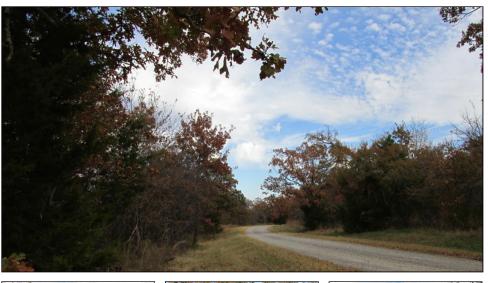

## Wilburton 24-rdb,jc

Scenic getaway within 5 minutes of town! This property sits on top of a hill overlooking the valley to the West of Wilburton, OK. There is a nice sized fishing pond and plenty of oak and cedar for wildlife habitat. Access is provided by County roads on the South and East sides and the view of the valley is amazing!

## **Property Highlights**

\$42,650.00

**Price Per Acre:** 1,750.00

Acreage: 24 Acres m/l

**Location:** 2 hrs. SE of OKC, 1 1/2 hrs. S. of Tulsa.

**Closest Town:** Wilburton, Oklahoma 74578.

Access: County Road

Taxes: \$10.00/year

**Topography:** Hilltop – Level to sloping.

Forage: Oak, Cedar

Water: Fish pond

The information above is from sources deemed reliable, but no warranty or representation is as to its accuracy by the Seller and WCR Land Brokers Marketing Network, LLC (WCR LBMN) and affiliated Brokers. Seller and WCR LBMN expressly disclaim any liability for errors, omissions or changes regarding any information provided for this property. Grass production and carrying capacity vary according to management practices. Water availability will vary by climatic conditions. Surface and Ground water usage may need State Permits. All maps are for illustration only. All offerings, pricing, and information are subject to change at anytime. Copyright 2005-2024 All Rights Reserved