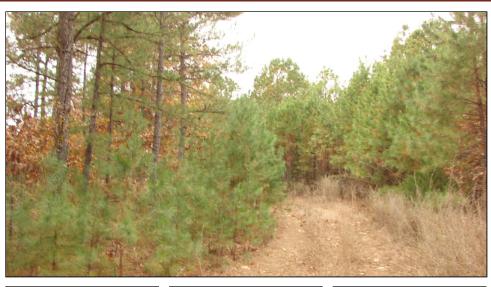

## Wilburton 48-rdb,jc

This parcel lies on State Highway 2, 10 miles North of Wilburton, Oklahoma and only minutes from Robber's Cave State Park. Proximity to the highway provides easy access and availability of utilities. The most prominent feature of the property as it sits are the trees, there is an abundance of pine that will be suitable for timber, and there is oak and cedar as well. Whether you are in the market for a home-site, a hunting property, or just a place to get away and chop some wood, this one deserves a look! Call Bob or Joel to schedule your showing.

Topography: Level to Sloping

Forage: Pine, Oak and Cedar

**Wildlife:** Deer, Turkey and other Native Species.

Utilites: Electric.

**Development Potential** State Highway frontage makes this property an excellent