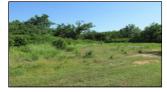

## Twin Oaks 5-jc

\$25,000.00

This five acre tract is located just off of Highway 270 between McAlester and Hartshorne. The land is bordered on the North and the West by Miller Drive for easy access. Topography is slightly sloping with a seasonal creek-bed running the width of the property. If you are looking for that small acreage with a pond for a homesite, this could be your place!

## **Property Highlights**

Acreage: 5 Acres with Road

frontage

**Location:** 2 hrs from

Oklahoma City, 1 1/2 hrs from

Tulsa.

Closest Town: Dow, OK

**Access:** Bordered on the North and the West by Miller

Drive for

Topography: Slightly sloping

Water: Pond and seasonal

creek

The information above is from sources deemed reliable, but no warranty or representation is as to its accuracy by the Seller and WCR Land Brokers Marketing Network, LLC (WCR LBMN) and affiliated Brokers. Seller and WCR LBMN expressly disclaim any liability for errors, omissions or changes regarding any information provided for this property. Grass production and carrying capacity vary according to management practices. Water availability will vary by climatic conditions. Surface and Ground water usage may need State Permits. All maps are for illustration only. All offerings, pricing, and information are subject to change at anytime. Copyright 2005-2024 All Rights Reserved