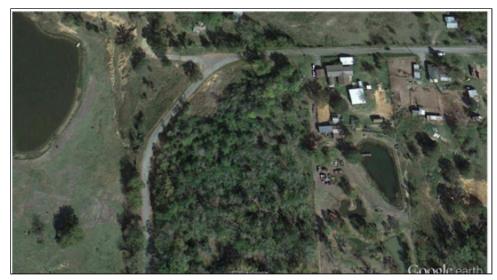

## Twin Oaks 5-jc

\$25,000.00

This five acre tract is located just off of Highway 270 between McAlester and Hartshorne. The land is bordered on the North and the West by Miller Drive for easy access. Topography is slightly sloping with a seasonal creek-bed running the width of the property. If you are looking for that small acreage with a pond for a homesite, this could be your place!

## **Property Highlights**

Acreage: 5 Acres with Road

frontage

**Location:** 2 hrs from

Oklahoma City, 1 1/2 hrs from

Tulsa.

Closest Town: Dow, OK

**Access:** Bordered on the North and the West by Miller

Drive for

Topography: Slightly sloping

Water: Pond and seasonal

creek

The information above is from sources deemed reliable, but no warranty or representation is as to its accuracy by the Seller and WCR Land Brokers Marketing Network, LLC (WCR LBMN) and affiliated Brokers. Seller and WCR LBMN expressly disclaim any liability for errors, omissions or changes regarding any information provided for this property. Grass production and carrying capacity vary according to management practices. Water availability will vary by climatic conditions. Surface and Ground water usage may need State Permits. All maps are for illustration only. All offerings, pricing, and information are subject to change at anytime. Copyright 2005-2024 All Rights Reserved