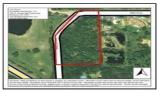

## Twin Oaks 5-jc

\$25,000.00

This five acre tract is located just off of Highway 270 between McAlester and Hartshorne. The land is bordered on the North and the West by Miller Drive for easy access. Topography is slightly sloping with a seasonal creek-bed running the width of the property. If you are looking for that small acreage with a pond for a homesite, this could be your place!

## **Property Highlights**

Acreage: 5 Acres with Road

frontage

**Location:** 2 hrs from

Oklahoma City, 1 1/2 hrs from

Tulsa.

Closest Town: Dow, OK

**Access:** Bordered on the North and the West by Miller

Drive for

Topography: Slightly sloping

Water: Pond and seasonal

creek

The information above is from sources deemed reliable, but no warranty or representation is as to its accuracy by the Seller and WCR Land Brokers Marketing Network, LLC (WCR LBMN) and affiliated Brokers. Seller and WCR LBMN expressly disclaim any liability for errors, omissions or changes regarding any information provided for this property. Grass production and carrying capacity vary according to management practices. Water availability will vary by climatic conditions. Surface and Ground water usage may need State Permits. All maps are for illustration only. All offerings, pricing, and information are subject to change at anytime. Copyright 2005-2024 All Rights Reserved