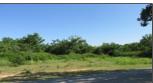

## Twin Oaks 5-jc

\$25,000.00

This five acre tract is located just off of Highway 270 between McAlester and Hartshorne. The land is bordered on the North and the West by Miller Drive for easy access. Topography is slightly sloping with a seasonal creek-bed running the width of the property. If you are looking for that small acreage with a pond for a homesite, this could be your place!

## **Property Highlights**

Acreage: 5 Acres with Road

frontage

**Location:** 2 hrs from

Oklahoma City, 1 1/2 hrs from

Tulsa.

Closest Town: Dow, OK

**Access:** Bordered on the North and the West by Miller

Drive for

Topography: Slightly sloping

Water: Pond and seasonal

creek

The information above is from sources deemed reliable, but no warranty or representation is as to its accuracy by the Seller and WCR Land Brokers Marketing Network, LLC (WCR LBMN) and affiliated Brokers. Seller and WCR LBMN expressly disclaim any liability for errors, omissions or changes regarding any information provided for this property. Grass production and carrying capacity vary according to management practices. Water availability will vary by climatic conditions. Surface and Ground water usage may need State Permits. All maps are for illustration only. All offerings, pricing, and information are subject to change at anytime. Copyright 2005-2024 All Rights Reserved