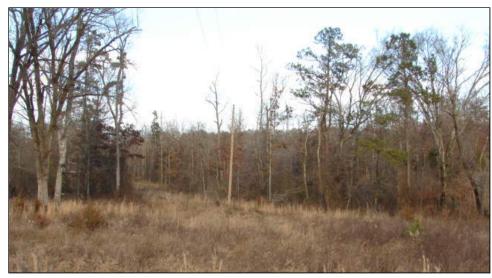

## World Class Ranches Team Brokered by EXP Realty

320 E. Carl Albert Parkway, B1 | McAlester, OK 74501

Zafra 112-skb

\$162,400.00

Serene private country setting with about 50% open meadows and the balance in mature trees for wildlife cover. The land features good perimeter fencing, 4 ponds, and primarily native grasses. Caney Creek running through the property and beautiful mountain views add to the beauty of the property.

## **Property Highlights**

Acreage: 112 acres m/l

**Location:** 3 hours S. of Tulsa, Ok; 1.5 hours South of Fort

Smith,

Closest Town: Zafra, OK

Access: County Road

**Taxes:** \$115

Topography: Gently rolling

Improvements: 4 Ponds,

perimeter fencing

Capacity: Bermuda, native

grasses

Water: 4 Ponds and Caney

Creek

Wildlife: Whitetail deer, turkey, and other wildlife

The information above is from sources deemed reliable, but no warranty or representation is as to its accuracy by the Seller and WCR Land Brokers Marketing Network, LLC (WCR LBMN) and affiliated Brokers. Seller and WCR LBMN expressly disclaim any liability for errors, omissions or changes regarding any information provided for this property. Grass production and carrying capacity vary according to management practices. Water availability will vary by climatic conditions. Surface and Ground water usage may need State Permits. All maps are for illustration only. All offerings, pricing, and information are subject to change at anytime. Copyright 2005-2024 All Rights Reserved