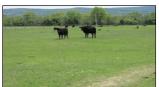

## **Property Highlights**

Acreage: 110 acres

**Location:** Two hours East of Oklahoma City, ninety

minutes South

PROPERTY DESCRIPTION NAME OF PROPERTY: Haskell County Combo ACREAGE: 110 acres LOCATION:Two hours East of Oklahoma City, one and a half hours South of Tulsa, one hour West of Ft. Smith, Arkansas. DIRECTIONS:2 miles East of Lequire, Oklahoma CLOSEST TOWN & ZIP:Lequire, Oklahoma 74943 ACCESS:State Highway TAXES:\$187.73 TOPOGRAPHY:70% mostly level, 30% hills IMPROVEMENTS: House, barn, corrals, pond. FORAGE: Native grass mix. CAPACITY:20 Pairs WATER: Pond, live spring. WILDLIFE: Whitetail deer, turkey, Bobcat, squirrel, waterfowl, and other native species. UTILITIES: Eletric and rural water DEVELOPMENT POTENTIAL: Yes. One quarter mile of mostly level highway frontage. COMMENTS: This multi-faceted property located in southern Haskell County has something to offer just about everyone. For the rancher there is approximately 75 acres of native grassland with a large pond, a spring, working facilities, and just enough trees for shelter and shade. For the hunter there is approximately 35 acres of mostly hardwood wildlife habitat that has proven to produce deer season after season. For the one who just wants to get away from the hustle and bustle, this property sits in a peaceful and lush little valley with a view of the Sanbois Mountains. Combine all of that with highway frontage for easy access, and this property may very well be the one you've been searching for!