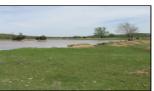

## **Property Highlights**

Acreage: 110 acres

**Location:** Two hours East of Oklahoma City, ninety

minutes South

PROPERTY DESCRIPTION NAME OF PROPERTY: Haskell County Combo ACREAGE: 110 acres LOCATION:Two hours East of Oklahoma City, one and a half hours South of Tulsa, one hour West of Ft. Smith, Arkansas. DIRECTIONS:2 miles East of Lequire, Oklahoma CLOSEST TOWN & ZIP:Lequire, Oklahoma 74943 ACCESS:State Highway TAXES:\$187.73 TOPOGRAPHY:70% mostly level, 30% hills IMPROVEMENTS: House, barn, corrals, pond. FORAGE: Native grass mix. CAPACITY:20 Pairs WATER: Pond, live spring. WILDLIFE: Whitetail deer, turkey, Bobcat, squirrel, waterfowl, and other native species. UTILITIES: Eletric and rural water DEVELOPMENT POTENTIAL: Yes. One quarter mile of mostly level highway frontage. COMMENTS: This multi-faceted property located in southern Haskell County has something to offer just about everyone. For the rancher there is approximately 75 acres of native grassland with a large pond, a spring, working facilities, and just enough trees for shelter and shade. For the hunter there is approximately 35 acres of mostly hardwood wildlife habitat that has proven to produce deer season after season. For the one who just wants to get away from the hustle and bustle, this property sits in a peaceful and lush little valley with a view of the Sanbois Mountains. Combine all of that with highway frontage for easy access, and this property may very well be the one you've been searching for!