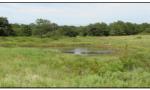

## Creek County Combo 760-skb

\$

An amazing combination property with lots of character and diversity. The land consists of gently rolling terrain with a mix of open and wooded areas. There are four really nice ponds and one average size pond. The treed areas have a lot of grass under them and are generally open underneath. The property offers the opportunity for utilizing the open areas for livestock grazing or immense food plots for wildlife. The entire perimeter of the property is fenced, and has some Highway 16 frontage on the south side of the land, and some county road frontage on the east side. A great value in today's market. Call Sandy Bahe at (918) 470-4710.

**Topography:** Flat to beautiful

rolling hills

**Improvements:** Perimeter fencing and 5 ponds

**Forage:** Primarily native grasses with some Bermuda

Capacity: 70 heads of moma

cows

Water: Five ponds, 3 large and 2 average in size