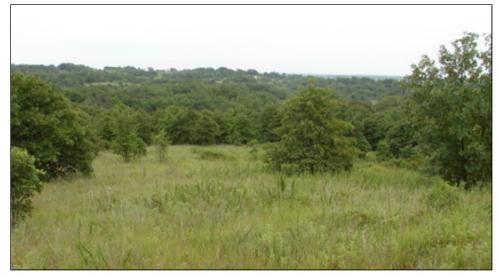

## Creek County Combo 760-skb

\$

An amazing combination property with lots of character and diversity. The land consists of gently rolling terrain with a mix of open and wooded areas. There are four really nice ponds and one average size pond. The treed areas have a lot of grass under them and are generally open underneath. The property offers the opportunity for utilizing the open areas for livestock grazing or immense food plots for wildlife. The entire perimeter of the property is fenced, and has some Highway 16 frontage on the south side of the land, and some county road frontage on the east side. A great value in today's market. Call Sandy Bahe at (918) 470-4710.

**Topography:** Flat to beautiful

rolling hills

**Improvements:** Perimeter fencing and 5 ponds

**Forage:** Primarily native grasses with some Bermuda

Capacity: 70 heads of moma

cows

Water: Five ponds, 3 large and 2 average in size