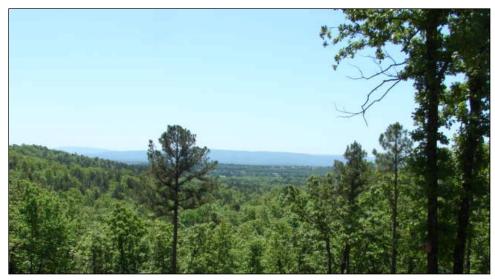

## Wister Retreat 180-SKB

\$239,900.00

Beautiful wooded land tract, with gorgeous valley and mountain views. This is a property with a proven population of large Whitetail. A large seasonal stream provides waterfalls during the rainy season. The 2100+ sq. ft. home has been updated and is in good condition. The property also features a workshop. The seller has cleared and planted food plots and also cleared roads for access around the property.

## **Property Highlights**

Acreage: 180 acres m/l

**Location:** 30 Min west of Fort Smith, AR; 2 hours SE of

Tulsa, OK

Closest Town: Wister, OK

Access: County Road

**Taxes:** \$ 494.36

Topography: Flat to very