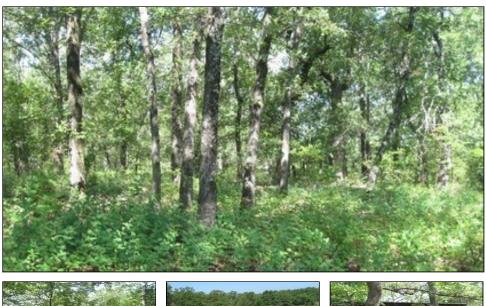

## Weekend Retreat 57 - ka

The property is about 30% open pasture with the remaining having scattered trees to dense hardwoods. Located at the end of a dead end county road, it is only 9 miles off Highway 48. Property has 1.5 ponds, (one pond is divided with neighbor making it ½ of a pond). Has good fence on two sides of property. Cabin is located in the middle of property and you truly feel secluded! Would make a great weekend retreat; bring your horses, 4 wheelers, and hunting gear! POSSIBLE OWNER FINANCING Give Kelly a call to view 580-380-2066

**Topography:** Flat to mostly wooded terrain

**Improvements:** Small 2 room cabin with screened porch.

Water: 1.5 Ponds (one pond is divided with neighbor making it

**Wildlife:** Whitetail deer, turkey, dove, waterfowl, squirrels,