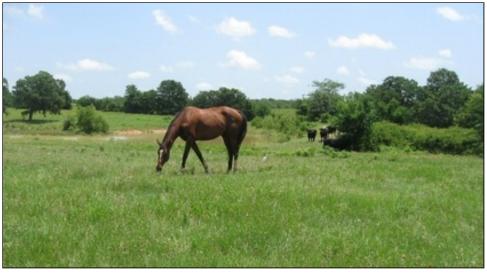

## **Property Highlights**

Price Per Acre: \$1,900

Acreage: 90 Acres

**Location:** South of Coleman

OK.

NAME OF PROPERTY: High Fence ACREAGE: 90 Acres LOCATION: Just off Hwy 48 South of Coleman, OK. 2 hours from either Dallas, TX. or Oklahoma City ACCESS: Easement down a private driveway TAXES: Approximately \$291.00 per year TOPOGRAPHY: Gently Rolling to Flat IMPROVEMENTS: Chain link fence around 90 acres. WATER: 3 Ponds UTILITIES: Electricity on property DEVELOPMENT POTENTIAL: This would make an excellent captive hog hunting operation. COMMENTS: 90 acres of high fenced privacy. You get to choose what wildlife makes this property home. Would make an excellent captive hog hunting operation. You could also raise deer, elk or whatever you choose. There is a storm cellar next to an old home site. Call Kelly 580-380-2066