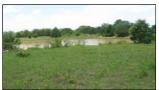

## **Property Highlights**

Price Per Acre: \$1,900

Acreage: 90 Acres

**Location:** South of Coleman

OK.

NAME OF PROPERTY: High Fence ACREAGE: 90 Acres LOCATION: Just off Hwy 48 South of Coleman, OK. 2 hours from either Dallas, TX. or Oklahoma City ACCESS: Easement down a private driveway TAXES: Approximately \$291.00 per year TOPOGRAPHY: Gently Rolling to Flat IMPROVEMENTS: Chain link fence around 90 acres. WATER: 3 Ponds UTILITIES: Electricity on property DEVELOPMENT POTENTIAL: This would make an excellent captive hog hunting operation. COMMENTS: 90 acres of high fenced privacy. You get to choose what wildlife makes this property home. Would make an excellent captive hog hunting operation. You could also raise deer, elk or whatever you choose. There is a storm cellar next to an old home site. Call Kelly 580-380-2066