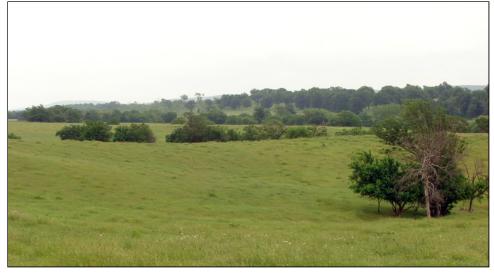

## Brushy Creek Ranch 985 - rdb skb

\$2,450,250.00

This ranch has two long bermuda, rye, cool season grass valleys with three well shaded ridges with clover and native grasses. This combination results in a highly productive cattle ranch. The Brushy Creek area is next to a State owned wildlife land which combined with the all season grasses of the cattle ranch creates some exceptional whitetail hunting experiences. This combination ranch is a haven for trophy whitetail, pigs and turkey.

## **Property Highlights**

Acreage: 985 acres m/l

**Location:** Pittsburg County

Closest Town: McAlester, OK

Access: County road

**Taxes:** \$2,439.31

**Topography:** Flat to gently

rolling, to small hills.